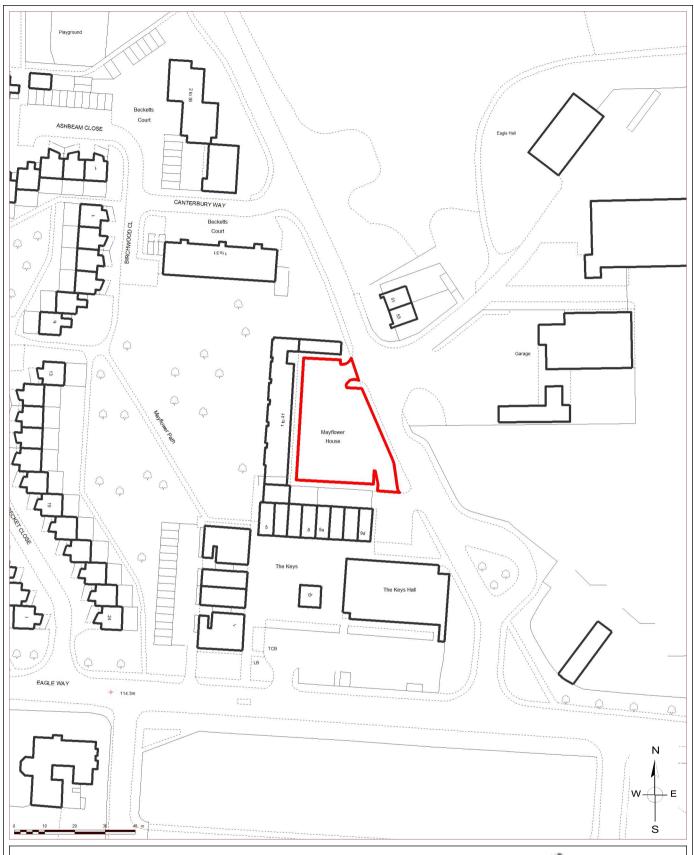

## Mayflower House, The Drive Parking Order

Drawing No. :

Scale at A4 : 1:1250
Drawn by : NJH
Service : Housing

Date: 15th February 2016

© Crown copyright and database rights 2016 Ordnance Survey 100018309

Philip Ruck Head of Paid Service Brentwood Borough Council Town Hall, Ingrave Road Brentwood, CM15 8AY Tel.: (01277) 312500