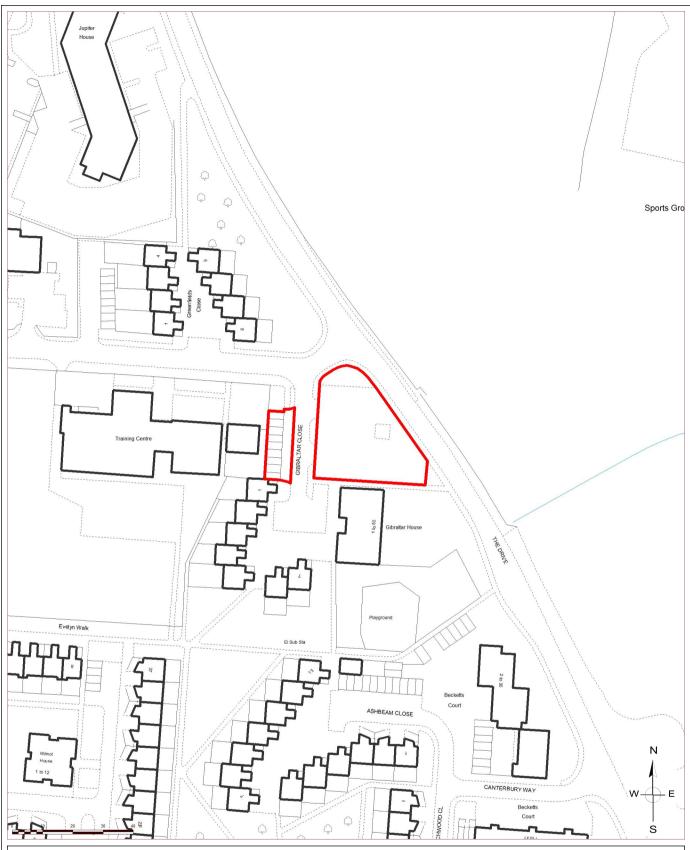

## Gibraltar House, The Drive Parking Order

Drawing No. :

Scale at A4 : 1:1250
Drawn by : NJH
Service : Housing

Date: 15th February 2016

© Crown copyright and database rights 2016 Ordnance Survey 100018309

Philip Ruck Head of Paid Service Brentwood Borough Council Town Hall, Ingrave Road Brentwood, CM15 8AY Tel.: (01277) 312500